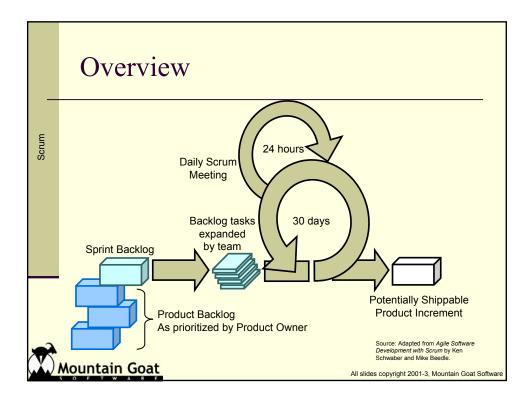

|   | P    |        | oduct Backlog                                              | E.  |                                         |
|---|------|--------|------------------------------------------------------------|-----|-----------------------------------------|
|   | -    | ttem # | Description                                                | Est | By                                      |
| _ | Very |        |                                                            | -   |                                         |
|   |      | 1      | Finish database versioning                                 | 16  | кн                                      |
|   |      | 2      | Get rid of unneeded shared Java in database                | 8   | KH                                      |