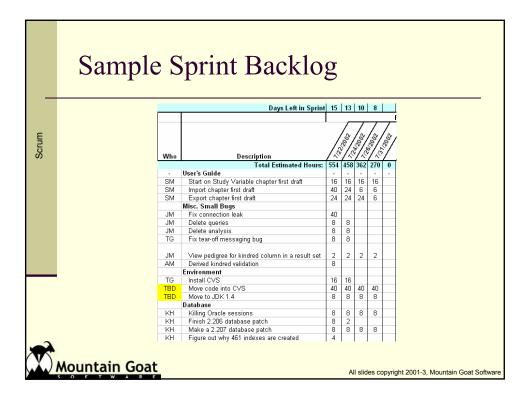

|   | P    |        | oduct Backlog                                              | E.  |                                         |
|---|------|--------|------------------------------------------------------------|-----|-----------------------------------------|
|   | -    | ttem # | Description                                                | Est | By                                      |
| _ | Very |        |                                                            | -   |                                         |
|   |      | 1      | Finish database versioning                                 | 16  | кн                                      |
|   |      | 2      | Get rid of unneeded shared Java in database                | 8   | KH                                      |
|   |      |        | Add licensing                                              |     | -                                       |
|   |      | 3      | Concurrent user licensing                                  | 16  | TG                                      |
|   |      | 4      | Demo / Eval licensing                                      | 16  | TG                                      |
|   |      |        | Analysis Manager                                           |     |                                         |
|   |      | 6      | File formats we support are out of date                    | 160 | TG                                      |
|   |      | 6      | Round-trip Analyses                                        | 250 | MC                                      |
|   | н    | igh    |                                                            |     | COLUMN TO A COLUMN                      |
|   |      |        | Enforce unique names                                       |     |                                         |
|   |      | 7      |                                                            | 24  | KH                                      |
|   |      | 8      | In import                                                  | 24  | AM                                      |
|   |      |        | Admin Program                                              |     |                                         |
|   |      | 9      | Delete users                                               | 4   | JM                                      |
|   |      |        | Analysis Manager                                           |     |                                         |
|   |      |        | When items are removed from an analysis, they should show  |     |                                         |
|   |      | 10     | up again in the pick list in lower 1/2 of the analysis tab | 8   | TG                                      |
|   |      |        | Query                                                      |     |                                         |
|   |      | 11     | Support for wildcards when searching                       | 16  | T&A                                     |
|   |      | 12     | Sorting of number attributes to handle negative numbers    | 16  | T&A                                     |
|   |      | 13     | Horizontal scrolling                                       | 12  | T&A                                     |
|   |      |        | Population Genetics                                        |     |                                         |
|   |      | 14     | Frequency Manager                                          | 400 | T&M                                     |
|   |      | 15     | Query Tool                                                 | 400 | T&M                                     |
|   |      | 16     | Additional Editors (which ones)                            | 240 | T&M                                     |
|   |      | 17     |                                                            | 240 | T&M                                     |
|   |      | 18     |                                                            | 320 | T&M                                     |
|   |      | 19     | Add icons for v1.1 or 2.0                                  | •   |                                         |
|   |      |        | Pedigree Manager                                           | •   |                                         |
|   |      | 20     | Validate Derived kindred                                   | 4   | KH                                      |
|   | Me   | dium   |                                                            |     |                                         |
|   |      |        | Explorer                                                   |     | - C+                                    |
|   |      | 24     | Launch tab synchronization (only show queries/analyses for |     | 11-11-11-11-11-11-11-11-11-11-11-11-11- |
| 7 |      | 21     | logged in users)                                           | 8   | T&A                                     |
| - |      | 22     |                                                            | 4   | T&A                                     |