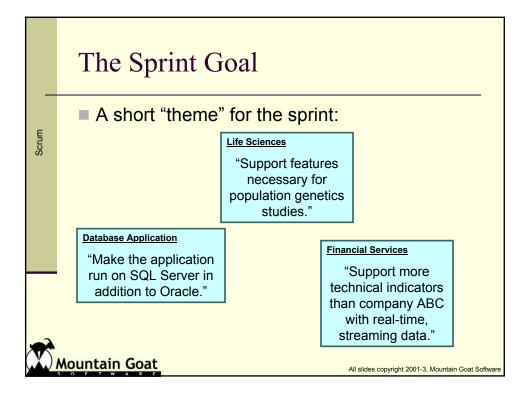

|
|   |      | 20     | Validate Derived kindred                                   | 4   | KH                                      |
|   | Me   | dium   |                                                            |     |                                         |
|   |      |        | Explorer                                                   |     | - C+                                    |
|   |      | 24     | Launch tab synchronization (only show queries/analyses for |     | 11-11-11-11-11-11-11-11-11-11-11-11-11- |
| 7 |      | 21     | logged in users)                                           | 8   | T&A                                     |
| - |      | 22     |                                                            | 4   | T&A                                     |