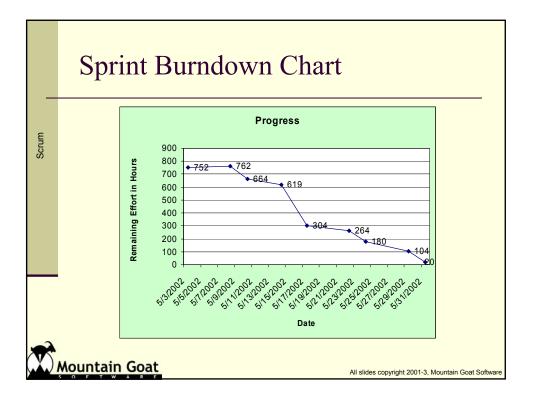

|
|   |      | 20     | Validate Derived kindred                                   | 4   | KH                                      |
|   | Me   | dium   |                                                            |     |                                         |
|   |      |        | Explorer                                                   |     | - C+                                    |
|   |      | 24     | Launch tab synchronization (only show queries/analyses for |     | 11-11-11-11-11-11-11-11-11-11-11-11-11- |
| 7 |      | 21     | logged in users)                                           | 8   | T&A                                     |
| - |      | 22     |                                                            | 4   | T&A                                     |