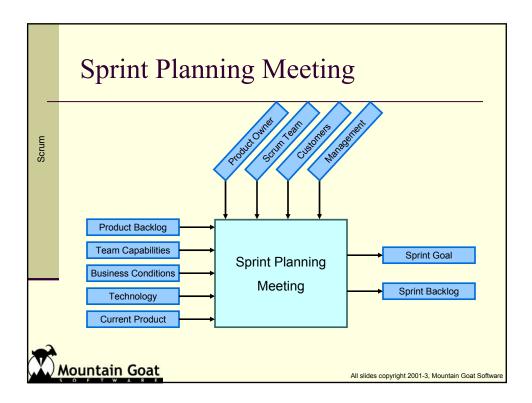

|
|   |      | 20     | Validate Derived kindred                                   | 4   | KH                                      |
|   | Me   | dium   |                                                            |     |                                         |
|   |      |        | Explorer                                                   |     | - C+                                    |
|   |      | 24     | Launch tab synchronization (only show queries/analyses for |     | 11-11-11-11-11-11-11-11-11-11-11-11-11- |
| 7 |      | 21     | logged in users)                                           | 8   | T&A                                     |
| - |      | 22     |                                                            | 4   | T&A                                     |