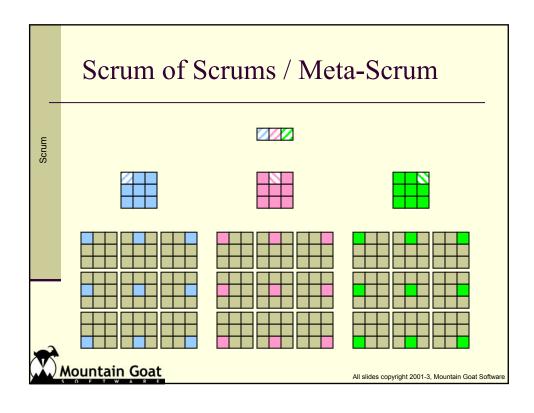

| Validate Derived kindred                                   | 4   | KH                                      |
|   | Me   | dium   |                                                            |     |                                         |
|   |      |        | Explorer                                                   |     | - C+                                    |
|   |      | 24     | Launch tab synchronization (only show queries/analyses for |     | 11-11-11-11-11-11-11-11-11-11-11-11-11- |
| 7 |      | 21     | logged in users)                                           | 8   | T&A                                     |
| - |      | 22     |                                                            | 4   | T&A                                     |