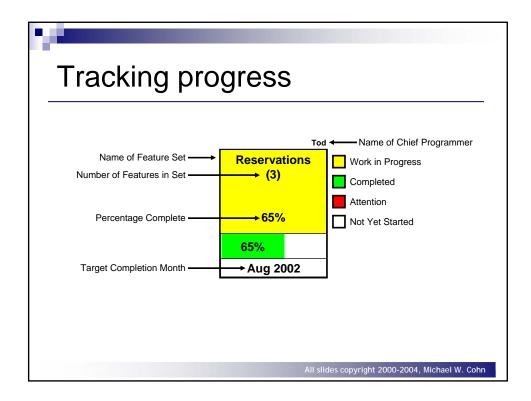

| Major Footure        | Feature Set            | Feature                                        | Chief      | Date         |
|----------------------|------------------------|------------------------------------------------|------------|--------------|
| Major Feature<br>Set | reature Set            | reature                                        | Programmer | Date         |
| Interfacing          | Reservations           | Make a reservation for a guest                 | Chris      | Aug 2004     |
| Interfacing          | Reservations           | Cancel a reservation for a guest               | Chris      | Aug 2004     |
| Interfacing          | Reservations           | Update a reservation for a guest               | Chris      | Sept<br>2004 |
|                      |                        |                                                |            |              |
| Reporting            | Future<br>Reservations | View future reservations for a hotel           | Tod        | Sept<br>2004 |
| Reporting            | Future<br>Reservations | View future reservations for a competitive set | James      | Sept<br>2004 |
|                      |                        |                                                |            |              |
| Reporting            | Rates                  | View Internet rates for a hotel                | Andrew     | Aug 2004     |