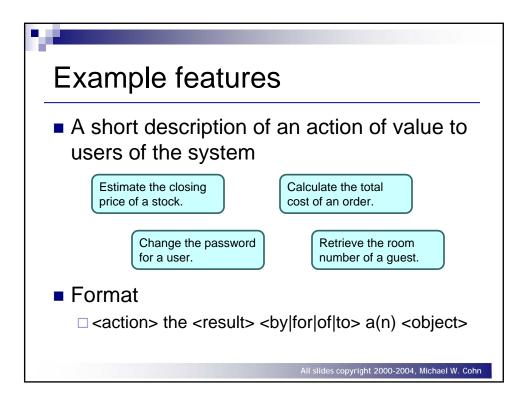

| Major Footure        | Feature Set            | Feature                                        | Chief      | Date         |
|----------------------|------------------------|------------------------------------------------|------------|--------------|
| Major Feature<br>Set | reature Set            | reature                                        | Programmer | Date         |
| Interfacing          | Reservations           | Make a reservation for a guest                 | Chris      | Aug 2004     |
| Interfacing          | Reservations           | Cancel a reservation for a guest               | Chris      | Aug 2004     |
| Interfacing          | Reservations           | Update a reservation for a guest               | Chris      | Sept<br>2004 |
|                      |                        |                                                |            |              |
| Reporting            | Future<br>Reservations | View future reservations for a hotel           | Tod        | Sept<br>2004 |
| Reporting            | Future<br>Reservations | View future reservations for a competitive set | James      | Sept<br>2004 |
|                      |                        |                                                |            |              |
| Reporting            | Rates                  | View Internet rates for a hotel                | Andrew     | Aug 2004     |