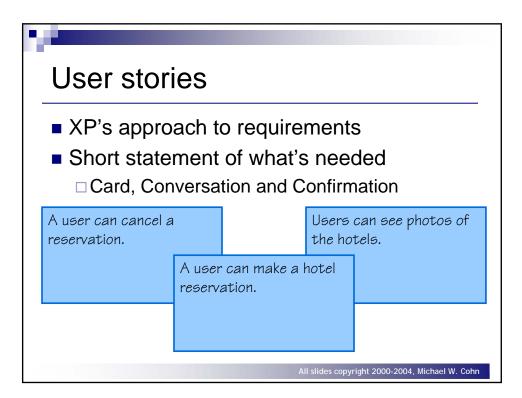

| Major Footure        | Feature Set            | Feature                                        | Chief      | Date         |
|----------------------|------------------------|------------------------------------------------|------------|--------------|
| Major Feature<br>Set | reature Set            | reature                                        | Programmer | Date         |
| Interfacing          | Reservations           | Make a reservation for a guest                 | Chris      | Aug 2004     |
| Interfacing          | Reservations           | Cancel a reservation for a guest               | Chris      | Aug 2004     |
| Interfacing          | Reservations           | Update a reservation for a guest               | Chri