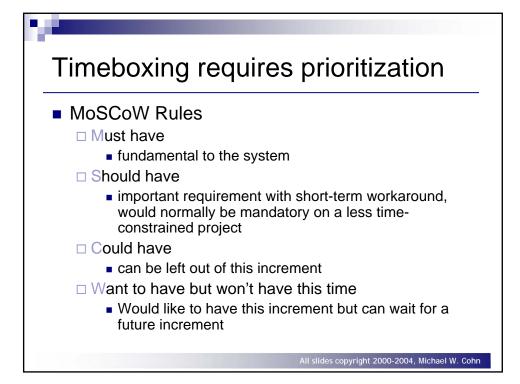

| Major Footure        | Feature Set            | Feature                                        | Chief      | Date         |
|----------------------|------------------------|------------------------------------------------|------------|--------------|
| Major Feature<br>Set | reature Set            | reature                                        | Programmer | Date         |
| Interfacing          | Reservations           | Make a reservation for a guest                 | Chris      | Aug 2004     |
| Interfacing          | Reservations           | Cancel a reservation for a guest               | Chris      | Aug 2004     |
| Interfacing          | Reservations           | Update a reservation for a guest               | Chris      | Sept<br>2004 |
|