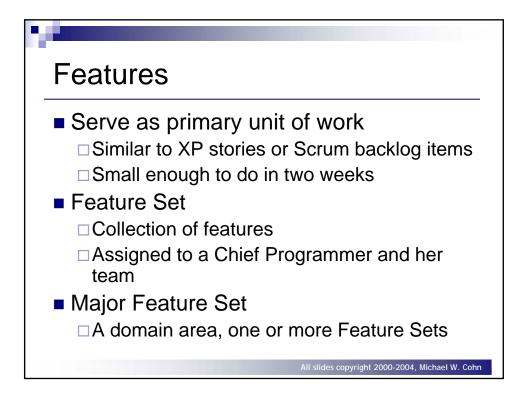

| Major Footure        | Feature Set            | Feature                                        | Chief      | Date         |
|----------------------|------------------------|------------------------------------------------|------------|--------------|
| Major Feature<br>Set | reature Set            | reature                                        | Programmer | Date         |
| Interfacing          | Reservations           | Make a reservation for a guest                 | Chris      | Aug 2004     |
| Interfacing          | Reservations           | Cancel a reservation for a guest               | Chris      | Aug 2004     |
| Interfacing          | Reservations           | Update a reservation for a guest               | Chris      | Sept<br>2004 |
|                      |                        |                                                |            |              |
| Reporting            | Future<br>Reservations | View future reservations for a hotel           | Tod        | Sept<br>2004 |
| Reporting            | Future<br>Reservations | View future reservations for a competitive set | James      | Sept<br>2004 |
|                      |                        |                                                |            |              |
| Reporting            | Rates                  | View Internet rates for a hotel                | Andrew     | Aug 2004     |