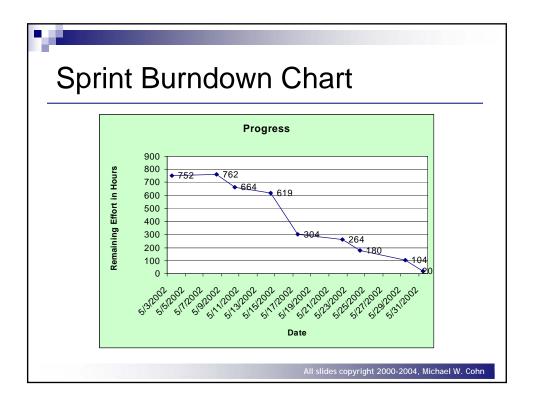

| Major Footure        | Feature Set            | Feature                                        | Chief      | Date         |
|----------------------|------------------------|------------------------------------------------|------------|--------------|
| Major Feature<br>Set | reature Set            | reature                                        | Programmer | Date         |
| Interfacing          | Reservations           | Make a reservation for a guest                 | Chris      | Aug 2004     |
| Interfacing          | Reservations           | Cancel a reservation for a guest               | Chris      | Aug 2004     |
| Interfacing          | Reservations           | Update a reservation for a guest               | Chris      | Sept<br>200