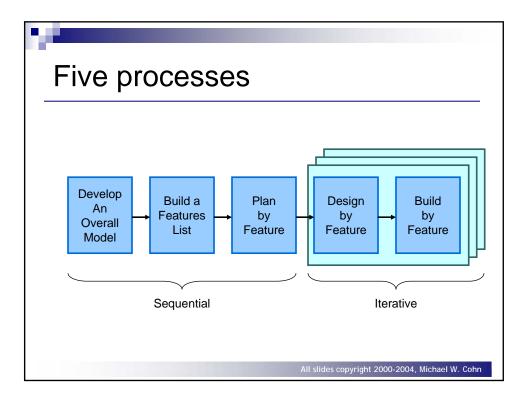

| Major Footure        | Feature Set            | Feature                                        | Chief      | Date         |
|----------------------|------------------------|------------------------------------------------|------------|--------------|
| Major Feature<br>Set | reature Set            | reature                                        | Programmer | Date         |
| Interfacing          | Reservations           | Make a reservation for a guest                 | Chris      | Aug 2004     |
| Interfacing          | Reservations           | Cancel a reservation for a guest               | Chris      | Aug 2004     |
| Interfacing          | Reservations           | Update a reservation for a guest               | Chris      | Sept<br>2004 |
|                      |                        |                                                |            |              |
| Reporting            | Future<br>Reservations | View future reservations for a hotel           | Tod        | Sept<br>2004 |
| Reporting            | Future<br>Reservations | View future reservations for a competitive set | James      | Sept<br>2004 |
|                      |                        |                                                |            |              |
| Reporting            | Rates                  | View Internet rates for a hotel                | Andrew     | Aug 2004     |