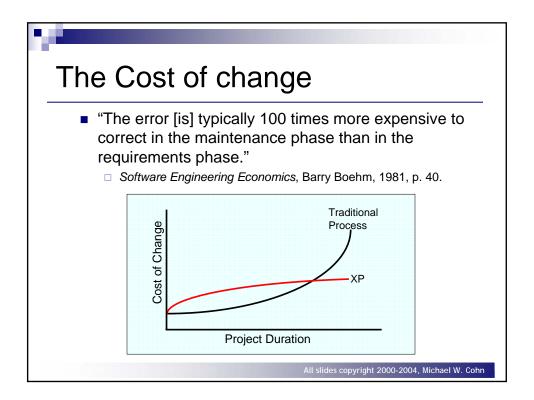

| Major Footure        | Feature Set            | Feature                                        | Chief      | Date         |
|----------------------|------------------------|------------------------------------------------|------------|--------------|
| Major Feature<br>Set | reature Set            | reature                                        | Programmer | Date         |
| Interfacing          | Reservations           | Make a reservation for a guest                 | Chris      | Aug 2004     |
| Interfacing          | Reservations           | Cancel a reservation for a guest               | Chris      | Aug 2004     |
| Interfacing          | Reservations           | Update a reservation for a guest