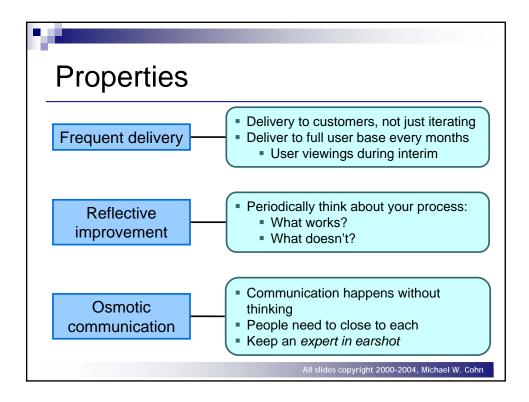

| Major Footure        | Feature Set            | Feature                                        | Chief      | Date         |
|----------------------|------------------------|------------------------------------------------|------------|--------------|
| Major Feature<br>Set | reature Set            | reature                                        | Programmer | Date         |
| Interfacing          | Reservations           | Make a reservation for a guest                 | Chris      | Aug 2004     |
| Interfacing          | Reservations           | Cancel a reservation for a guest               | Chris      | Aug 2004     |
| Interfacing          | Reservations           | Update a reservation for a guest               | Chris      | Sept<br>2004 |
|