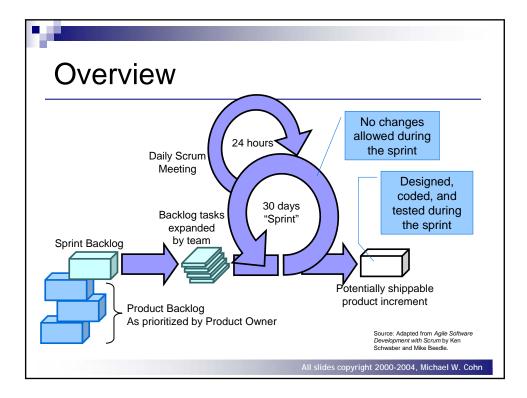

| Major Footure        | Feature Set            | Feature                                        | Chief      | Date         |
|----------------------|------------------------|------------------------------------------------|------------|--------------|
| Major Feature<br>Set | reature Set            | reature                                        | Programmer | Date         |
| Interfacing          | Reservations           | Make a reservation for a guest                 | Chris      | Aug 2004     |
| Interfacing          | Reservations           | Cancel a reservation for a guest               | Chris      | Aug 2004     |
| Interfacing          | Reservations           | Update a reservation for a guest               | Chris      | Sep