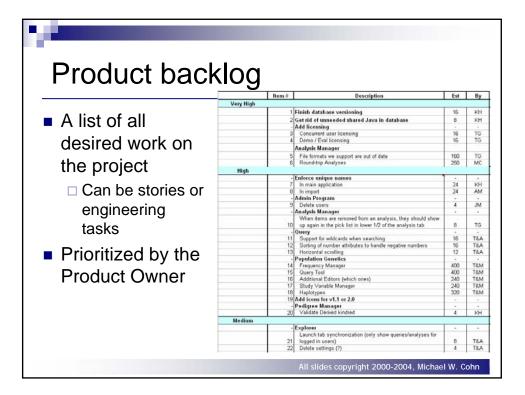

| Major Footure        | Feature Set            | Feature                                        | Chief      | Date         |
|----------------------|------------------------|------------------------------------------------|------------|--------------|
| Major Feature<br>Set | reature Set            | reature                                        | Programmer | Date         |
| Interfacing          | Reservations           | Make a reservation for a guest                 | Chris      | Aug 2004     |
| Interfacing          | Reservations           | Cancel a reservation for a guest               | Chris      | Aug 2004     |
| Interfacing          | Reservations           | Update a reservation for a guest               | Chris      | Sept<br>2004 |
|                      |                        |                                                |            |              |
| Reporting            | Future<br>Reservations | View future reservations for a hotel           | Tod        | Sept<br>2004 |
| Reporting            | Future<br>Reservations | View future reservations for a competitive set | James      | Sept<br>2004 |
|                      |                        |                                                |            |              |
| Reporting            | Rates                  | View Internet rates for a hotel                | Andrew     | Aug 2004     |