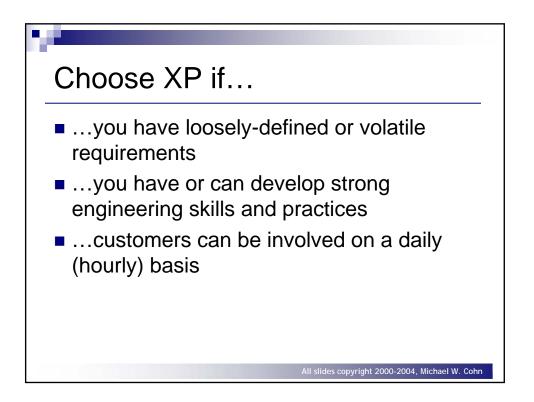

| Major Footure        | Feature Set            | Feature                                        | Chief      | Date         |
|----------------------|------------------------|------------------------------------------------|------------|--------------|
| Major Feature<br>Set | reature Set            | reature                                        | Programmer | Date         |
| Interfacing          | Reservations           | Make a reservation for a guest                 | Chris      | Aug 2004     |
| Interfacing          | Reservations           | Cancel a reservation for a guest               | Chris      | Aug 2004     |
| Interfacing          | Reservations           | Update a reservation for a guest               | Chris