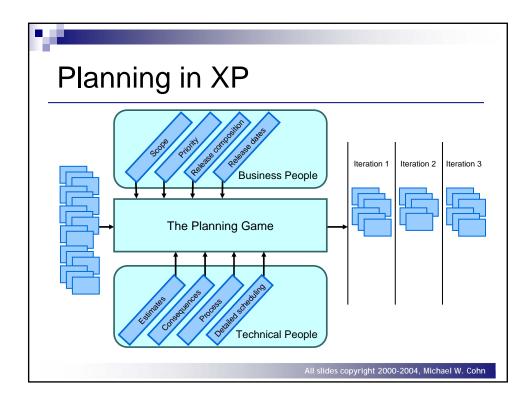

| Major Footure        | Feature Set            | Feature                                        | Chief      | Date         |
|----------------------|------------------------|------------------------------------------------|------------|--------------|
| Major Feature<br>Set | reature Set            | reature                                        | Programmer | Date         |
| Interfacing          | Reservations           | Make a reservation for a guest                 | Chris      | Aug 2004     |
| Interfacing          | Reservations           | Cancel a reservation for a guest               | Chris      | Aug 2004     |
| Interfacing          | Reservations           | Update a reservation for a guest               | Chris