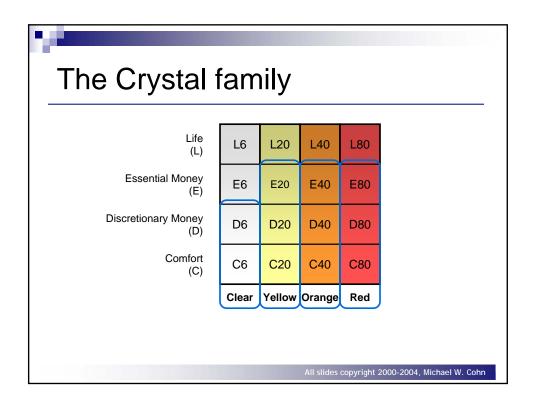

| Major Footure        | Feature Set            | Feature                                        | Chief      | Date         |
|----------------------|------------------------|------------------------------------------------|------------|--------------|
| Major Feature<br>Set | reature Set            | reature                                        | Programmer | Date         |
| Interfacing          | Reservations           | Make a reservation for a guest                 | Chris      | Aug 2004     |
| Interfacing          | Reservations           | Cancel a reservation for a guest               | Chris      | Aug 2004     |
| Interfacing          | Reservations           | Update a reservation for a guest               | Chris      | Sept<br>2004 |
|