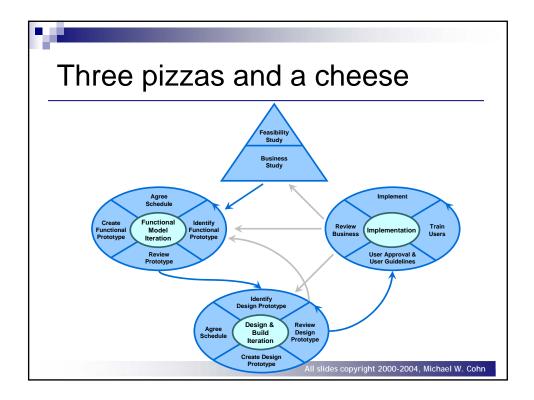

| Major Footure        | Feature Set            | Feature                                        | Chief      | Date         |
|----------------------|------------------------|------------------------------------------------|------------|--------------|
| Major Feature<br>Set | reature Set            | reature                                        | Programmer | Date         |
| Interfacing          | Reservations           | Make a reservation for a guest                 | Chris      | Aug 2004     |
| Interfacing          | Reservations           | Cancel a reservation for a guest               | Chris      | Aug 2004     |
| Interfacing          | Reservations           | Update a reservation for a guest               | Chris      | Sept<br>2004 |
|