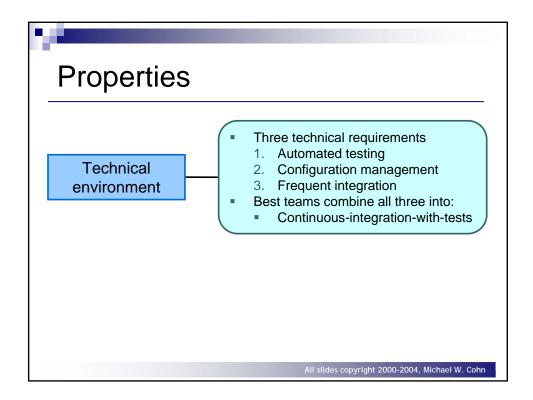

| Major Footure        | Feature Set            | Feature                                        | Chief      | Date         |
|----------------------|------------------------|------------------------------------------------|------------|--------------|
| Major Feature<br>Set | reature Set            | reature                                        | Programmer | Date         |
| Interfacing          | Reservations           | Make a reservation for a guest                 | Chris      | Aug 2004     |
| Interfacing          | Reservations           | Cancel a reservation for a guest               | Chris      | Aug 2004     |
| Interfacing          | Reservations           | Update a reservation for a guest               | Chris      | Sept<br>2004 |
|                      |