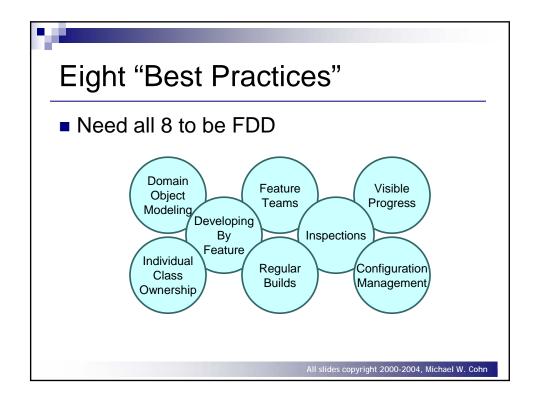

| Major Footure        | Feature Set            | Feature                                        | Chief      | Date         |
|----------------------|------------------------|------------------------------------------------|------------|--------------|
| Major Feature<br>Set | reature Set            | reature                                        | Programmer | Date         |
| Interfacing          | Reservations           | Make a reservation for a guest                 | Chris      | Aug 2004     |
| Interfacing          | Reservations           | Cancel a reservation for a guest               | Chris      | Aug 2004     |
| Interfacing          | Reservations           | Update a reservation for a guest               | Chris      | Sept<br>2004 |
|                      |                        |                                                |            |              |
| Reporting            | Future<br>Reservations | View future reservations for a hotel           | Tod        | Sept<br>2004 |
| Reporting            | Future<br>Reservations | View future reservations for a competitive set | James      | Sept<br>2004 |
|                      |                        |                                                |            |              |
| Reporting            | Rates                  | View Internet rates for a hotel                | Andrew     | Aug 2004     |