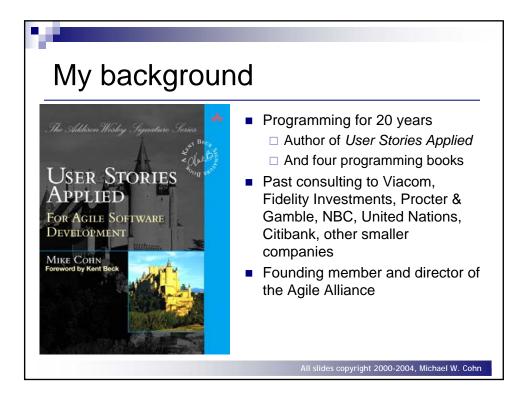

| Major Footure        | Feature Set            | Feature                                        | Chief      | Date         |
|----------------------|------------------------|------------------------------------------------|------------|--------------|
| Major Feature<br>Set | reature Set            | reature                                        | Programmer | Date         |
| Interfacing          | Reservations           | Make a reservation for a guest                 | Chris      | Aug 2004     |
| Interfacing          | Reservations           | Cancel a reservation for a guest               | Chris      | Aug 2004     |
| Interfacing          | Reservations           | Update a reservation for a guest