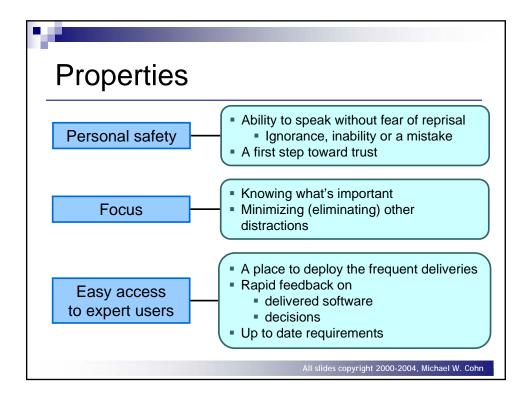

| Major Footure        | Feature Set            | Feature                                        | Chief      | Date         |
|----------------------|------------------------|------------------------------------------------|------------|--------------|
| Major Feature<br>Set | reature Set            | reature                                        | Programmer | Date         |
| Interfacing          | Reservations           | Make a reservation for a guest                 | Chris      | Aug 2004     |
| Interfacing          | Reservations           | Cancel a reservation for a guest               | Chris      | Aug 2004     |
| Interfacing          | Reservations           | Update a reservation for a guest               | Chris      | Sept<br>2004 |
|                      |