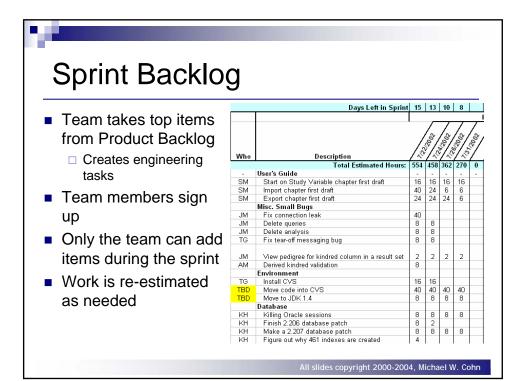

| Major Footure        | Feature Set            | Feature                                        | Chief      | Date         |
|----------------------|------------------------|------------------------------------------------|------------|--------------|
| Major Feature<br>Set | reature Set            | reature                                        | Programmer | Date         |
| Interfacing          | Reservations           | Make a reservation for a guest                 | Chris      | Aug 2004     |
| Interfacing          | Reservations           | Cancel a reservation for a guest               | Chris      | Aug 2004     |
| Interfacing          | Reservations           | Update a reservation for a guest               | Chris      | Sept<br