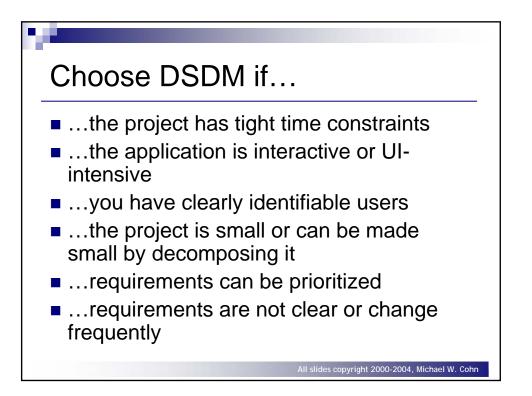

| Major Footure        | Feature Set            | Feature                                        | Chief      | Date         |
|----------------------|------------------------|------------------------------------------------|------------|--------------|
| Major Feature<br>Set | reature Set            | reature                                        | Programmer | Date         |
| Interfacing          | Reservations           | Make a reservation for a guest                 | Chris      | Aug 2004     |
| Interfacing          | Reservations           | Cancel a reservation for a guest               | Chris      | Aug 2004     |
| Interfacing          | Reservations           | Update a reservation for a guest               | Chris      | Sept<br>2004 |
|