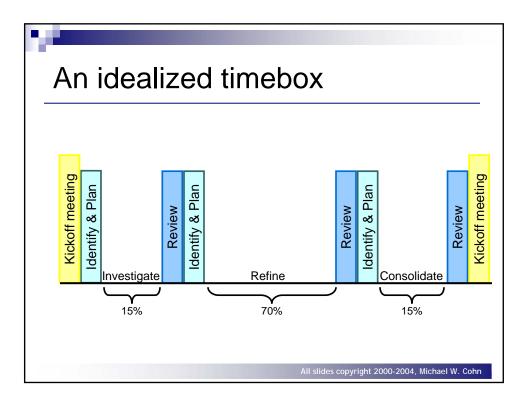

| Major Footure        | Feature Set            | Feature                                        | Chief      | Date         |
|----------------------|------------------------|------------------------------------------------|------------|--------------|
| Major Feature<br>Set | reature Set            | reature                                        | Programmer | Date         |
| Interfacing          | Reservations           | Make a reservation for a guest                 | Chris      | Aug 2004     |
| Interfacing          | Reservations           | Cancel a reservation for a guest               | Chris      | Aug 2004     |
| Interfacing          | Reservations           | Update a reservation for a guest               | Chris      | Sept<br>2004 |
|